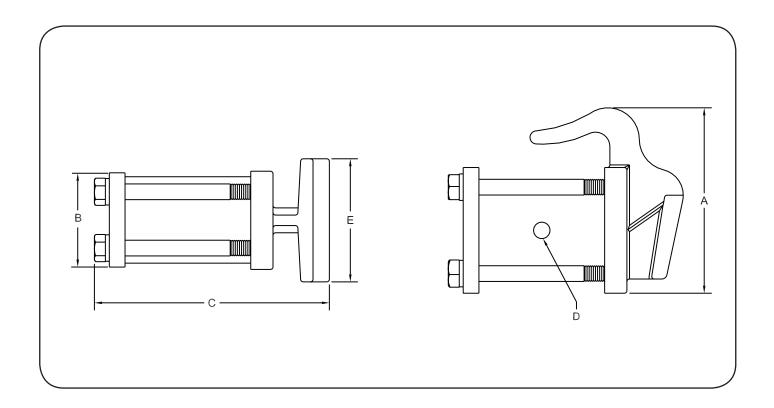

## **DIMENSIONS** (inch)

| Model | Piston Size<br>In. | A     | В   | С      | Port NPT | _     | Weight<br>Ibs |
|-------|--------------------|-------|-----|--------|----------|-------|---------------|
|       |                    |       |     |        | D        | _     |               |
| 4432  | 4                  | 8.875 | 5.5 | 14.375 | 1/2      | 5.875 | 69.250        |